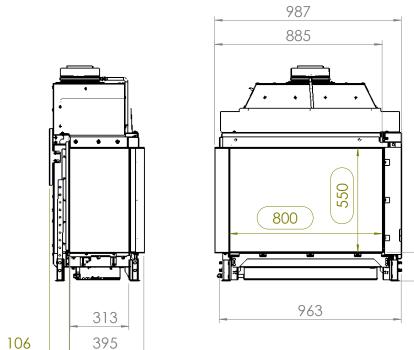

## **GP80-55CR**

All dimensions in mm. Modifications under reserve.

27-10-2020 sheet 1 / 4

 ${}^{\odot}$  All rights reserved. This drawing is sole property of Kal-fire. No part of this drawing may be reproduced, or published, in any form or in any way without prior written permission from Kal-fire.