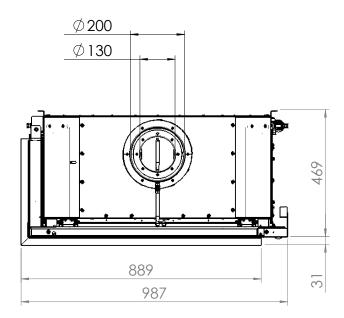

## **GP80-55CR**

All dimensions in mm. Modifications under reserve.

27-10-2020 sheet 1 / 4

 ${}^{\odot}$  All rights reserved. This drawing is sole property of Kal-fire. No part of this drawing may be reproduced, or published, in any form or in any way without prior written permission from Kal-fire.