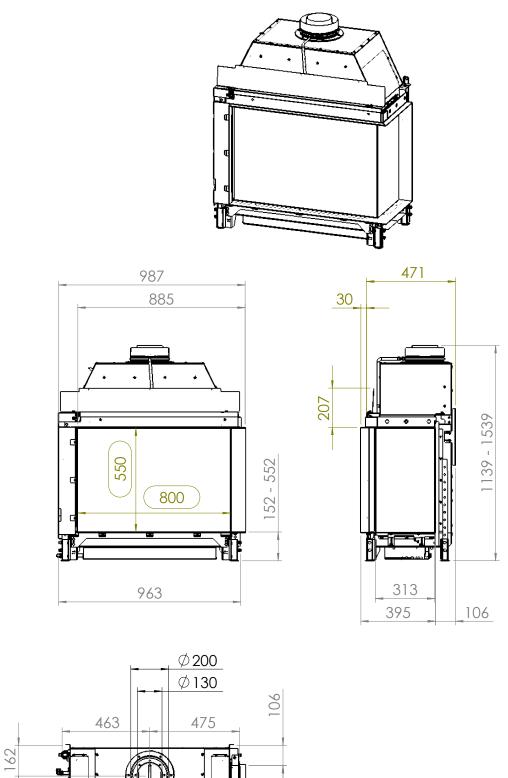

## **GP80-55CR**

All dimensions in mm. Modifications under reserve.

27-10-2020 sheet 1 / 4

 ${}^{\odot}$  All rights reserved. This drawing is sole property of Kal-fire. No part of this drawing may be reproduced, or published, in any form or in any way without prior written permission from Kal-fire.

27-10-2020 sheet 2 / 4

 $\ensuremath{\mathbb{C}}$  All rights reserved. This drawing is sole property of Kal-fire. No part of this drawing may be reproduced, or published, in any form or in any way without prior written permission from Kal-fire.