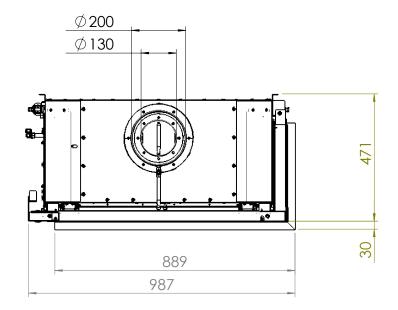

## **GP80-55CR**

All dimensions in mm. Modifications under reserve.

27-10-2020 sheet 1 / 4

 ${}^{\odot}$  All rights reserved. This drawing is sole property of Kal-fire. No part of this drawing may be reproduced, or published, in any form or in any way without prior written permission from Kal-fire.