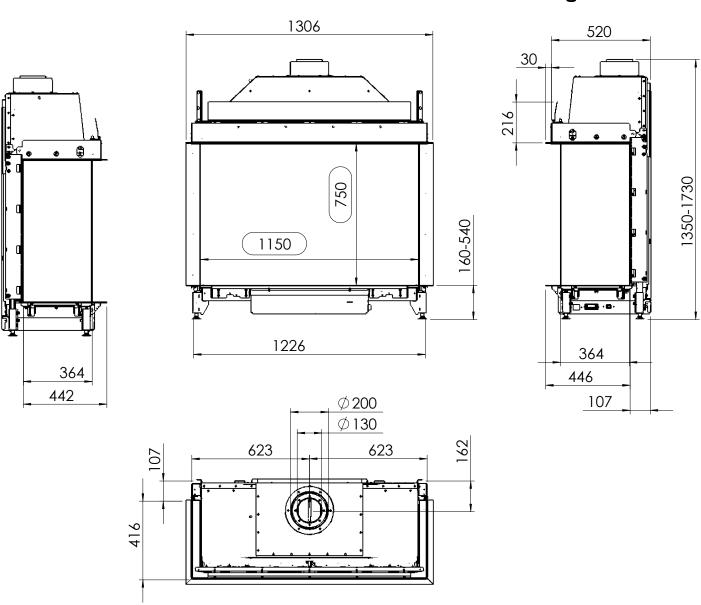

All dimensions in mm. Modifications under reserve.

14-11-2022 sheet 1 / 3

 $\odot$  All rights reserved. This drawing is sole property of Kal-fire. No part of this drawing may be reproduced, or published, in any form or in any way without prior written permission from Kal-fire.

## Gi11575S